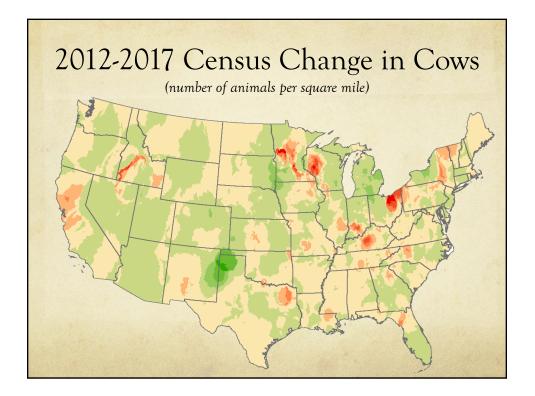

| NW                      | S He | eat li   | ndex     |            |            | Te         | empe | rature | e (°F) |     |     |     |     |     |     |     |
|-------------------------|------|----------|----------|------------|------------|------------|------|--------|--------|-----|-----|-----|-----|-----|-----|-----|
| Г                       | 80   |          | 84       | 86         | 88         | 90         | 92   | 94     | 96     | 98  | 100 | 102 | 104 | 106 | 108 | 110 |
| 4                       |      |          | 83       | 85         | 88         | 91         | 94   | 97     | 101    | 105 | 109 | 114 | 119 | 124 | 130 | 136 |
| ~ 4                     |      |          | 84       | 87         | 89         | 93         | 96   | 100    | 104    | 109 | 114