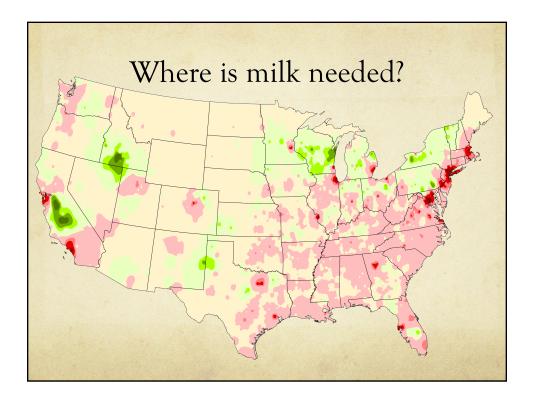

| NW                      | S He | eat li   | ndex     |            |            | Te         | empe | rature | e (°F) |     |     |     |     |     |     |     |
|-------------------------|------|----------|----------|------------|------------|------------|------|--------|--------|-----|-----|-----|-----|-----|-----|-----|
| Г                       | 80   |          | 84       | 86         | 88         | 90         | 92   | 94     | 96     | 98  | 100 | 102 | 104 | 106 | 108 | 110 |
| 4                       |      |          | 83       | 85         | 88         | 91         | 94   | 97     | 101    | 105 | 109 | 114 | 119 | 124 | 130 | 136 |
| ~ 4                     |      |          | 84       | 87         | 89         | 93         | 96   | 100    | 104    | 109 |