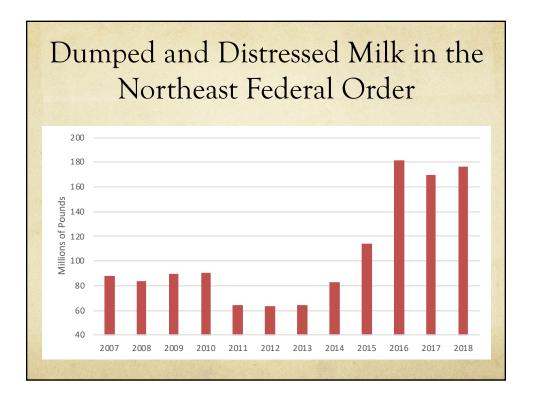

| NW                      | S He | eat li   | ndex     |            |            | Te         | empe | rature | e (°F) |     |     |     |     |     |     |     |
|-------------------------|------|----------|----------|------------|------------|------------|------|--------|--------|-----|-----|-----|-----|-----|-----|-----|
| Г                       | 80   |          | 84       | 86         | 88         | 90         | 92   | 94     | 96     | 98  | 100 | 102 | 104 | 106 | 108 | 110 |
| 4                       |      |          | 83       | 85         | 88         | 91         | 94   | 97     | 101    | 105 | 109 | 114 | 119 | 124 | 130 | 136 |
| ~ 4                     |      |          | 84       | 87         | 89         | 93         | 96   | 100    | 104    | 109 | 114 | 119 | 124 | 130 | 137 |     |
| (%) filbimunu<br>6<br>7 |      | 83       | 85       | 88         | 91         | 95         | 99   | 103    | 108    | 113 | 118 | 124 | 131 | 137 |     |     |
| ≥   <sup>54</sup>       |      | 84       | 86       | 89         | 93         | 97         | 101  | 106    | 112    | 117 | 124 | 130 | 137 |     |     |     |
|                         |      |          | 88       | 91         | 95         | 100        | 105  | 110    | 116    | 123 | 129 | 137 |     |     |     |     |
|                         |      | ~~~      | 89       | 93         | 98         | 103        | 108  | 114    | 121    | 128 | 136 |     |     |     |     |     |
|                         |      | ~~~      | 90       | 95         | 100        | 105        | 112  | 119    | 126    | 134 |     |     |     |     |     |     |
| 8 Xelative              |      |          | 92<br>94 | 97         | 103<br>106 | 109<br>113 | 116  | 124    | 132    |     |     |     |     |     |     |     |
| 8 8                     |      |          | 94<br>96 | 100<br>102 | 110        | 113        | 121  | 135    |        |     |     |     |     |     |     |     |
| 2 8                     |      |          | 96       | 102        | 113        | 122        | 131  | 135    |        |     |     |     |     |     | C.  |     |
| 9                       |      |          | 90       | 105        | 117        | 122        | 131  |        |        |     |     |     |     |     |     |     |
| 10                      |      | 95<br>95 | 103      | 112        | 121        | 132        |      |        |        |     |     |     |     |     |     | J   |