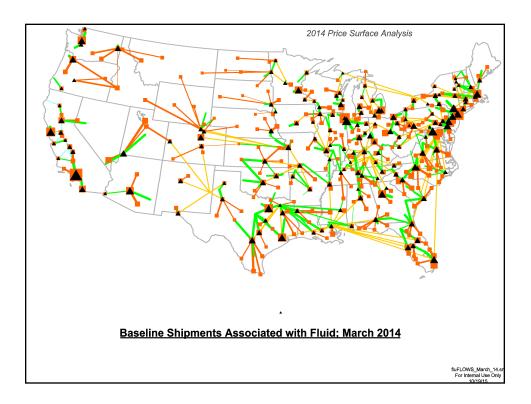

| NW                      | S He | eat li   | ndex     |            |            | Te         | empe | rature | e (°F) |     |     |     |     |     |     |     |
|-------------------------|------|----------|----------|------------|------------|------------|------|--------|--------|-----|-----|-----|-----|-----|-----|-----|
| Г                       | 80   |          | 84       | 86         | 88         | 90         | 92   | 94     | 96     | 98  | 100 | 102 | 104 | 106 | 108 | 110 |
| 4                       |      |          | 83       | 85         | 88         | 91         | 94   | 97     | 101    | 105 | 109 | 114 | 119 | 124 | 130 | 136 |
| ~ 4                     |      |          | 84       | 87         | 89         | 93         | 96   | 100    | 104    | 109 | 114 | 119 | 124 | 130 | 137 |     |
| (%) filbimunu<br>6<br>7 |      | 83       | 85       | 88         | 91         | 95         | 99   | 103    | 108    | 113 | 118 | 124 | 131 | 137 |     |     |
| ≥   <sup>54</sup>       |      | 84       | 86       | 89         | 93         | 97         | 101  | 106    | 112    | 117 | 124 | 130 | 137 |     |     |     |
|                         |      |          | 88       | 91         | 95         | 100        | 105  | 110    | 116    | 123 | 129 | 137 |     |     |     |     |
|                         |      | ~~~      | 89       | 93         | 98         | 103        | 108  | 114    | 121    | 128 | 136 |     |     |     |     |     |
|                         |      | ~~~      | 90       | 95         | 100        | 105        | 112  | 119    | 126    | 134 |     |     |     |     |     |     |
| 8 Xelative              |      |          | 92<br>94 | 97         | 103<br>106 | 109<br>113 | 116  | 124    | 132    |     |     |     |     |     |     |     |
| 8 8                     |      |          | 94<br>96 | 100<br>102 | 110        | 113        | 121  | 135    |        |     |     |     |     |     |     |     |
| 2 8                     |      |          | 96       | 102        | 113        | 122        | 131  | 135    |        |     |     |     |     |     | C.  |     |
| 9                       |      |          | 90       | 105        | 117        | 122        | 131  |        |        |     |     |     |     |     |     |     |
| 10                      |      | 95<br>95 | 103      | 112        | 121        | 132        |      |        |        |     |     |     |     |     |     | J   |