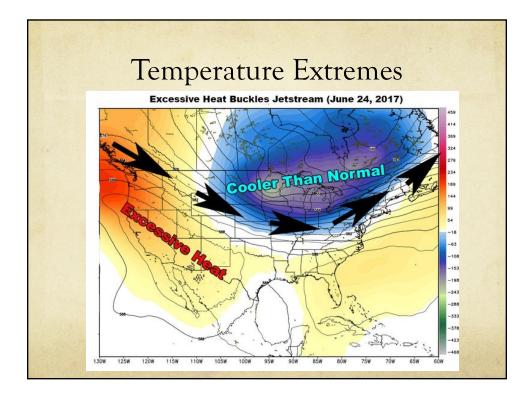

|      |          | 92<br>94 | 97         | 103<br>106 | 109<br>113 | 116  | 124    | 132    |     |     |     |     |     |     |     |
| 8 8                     |      |          | 94<br>96 | 100<br>102 | 110        | 113        | 121  | 135    |        |     |     |     |     |     |     |     |
| 2 8                     |      |          | 96       | 102        | 113        | 122        | 131  | 135    |        |     |     |     |     |     | C.  |     |
| 9                       |      |          | 90       | 105        | 117        | 122        | 131  |        |        |     |     |     |     |     |     |     |
| 10                      |      | 95<br>95 | 103      | 112        | 121        | 132        |      |        |        |     |     |     |     |     |     | J   |