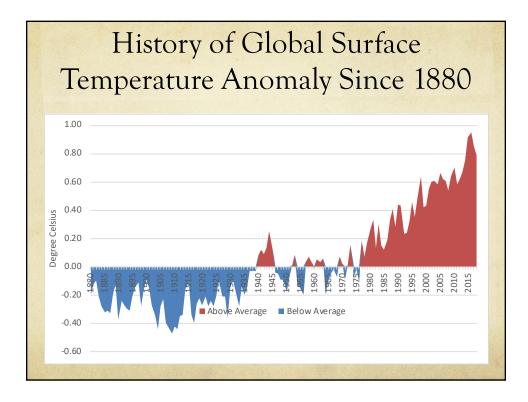

|      |          | 92<br>94 | 97         | 103<br>106 | 109<br>113 | 116  | 124    | 132    |     |     |     |     |     |     |     |
| 8 8                     |      |          | 94<br>96 | 100<br>102 | 110        | 113        | 121  | 135    |        |     |     |     |     |     |     |     |
| 2 8                     |      |          | 96       | 102        | 113        | 122        | 131  | 135    |        |     |     |     |     |     | C.  |     |
| 9                       |      |          | 90       | 105        | 117        | 122        | 131  |        |        |     |     |     |     |     |     |     |
| 10                      |      | 95<br>95 | 103      | 112        | 121        | 132        |      |        |        |     |     |     |     |     |     | J   |