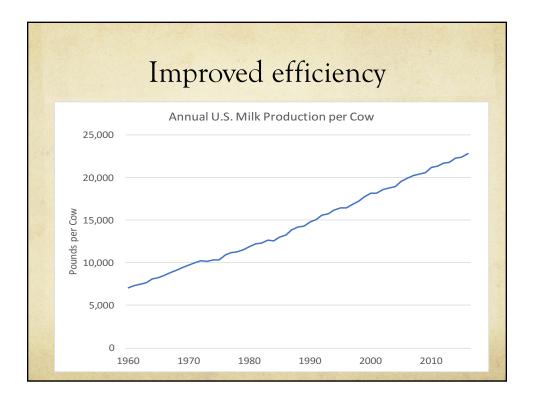

|      |          | 92<br>94 | 97         | 103<br>106 | 109<br>113 | 116  | 124    | 132    |     |     |     |     |     |     |     |
| 8 8                     |      |          | 94<br>96 | 100<br>102 | 110        | 113        | 121  | 135    |        |     |     |     |     |     |     |     |
| 2 8                     |      |          | 96       | 102        | 113        | 122        | 131  | 135    |        |     |     |     |     |     | C.  |     |
| 9                       |      |          | 90       | 105        | 117        | 122        | 131  |        |        |     |     |     |     |     |     |     |
| 10                      |      | 95<br>95 | 103      | 112        | 121        | 132        |      |        |        |     |     |     |     |     |     | J   |