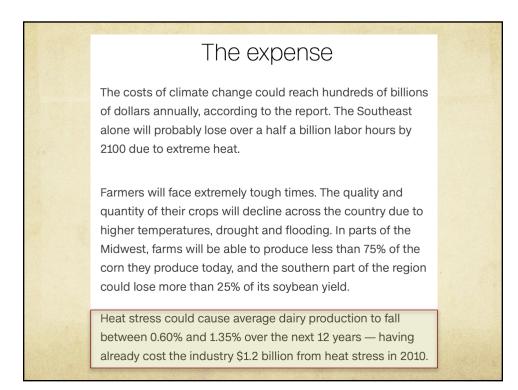

|      |          | 92<br>94 | 97         | 103<br>106 | 109<br>113 | 116  | 124    | 132    |     |     |     |     |     |     |     |
| 8 8                     |      |          | 94<br>96 | 100<br>102 | 110        | 113        | 121  | 135    |        |     |     |     |     |     |     |     |
| 2 8                     |      |          | 96       | 102        | 113        | 122        | 131  | 135    |        |     |     |     |     |     | C.  |     |
| 9                       |      |          | 90       | 105        | 117        | 122        | 131  |        |        |     |     |     |     |     |     |     |
| 10                      |      | 95<br>95 | 103      | 112        | 121        | 132        |      |        |        |     |     |     |     |     |     | J   |