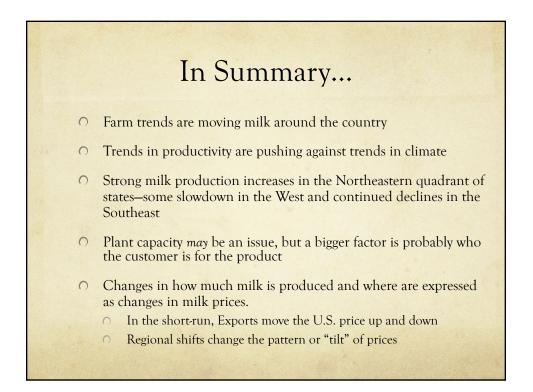

<br>94 | 97         | 103<br>106 | 109<br>113 | 116  | 124    | 132    |     |     |     |     |     |     |     |
| 8 8                     |      |          | 94<br>96 | 100<br>102 | 110        | 113        | 121  | 135    |        |     |     |     |     |     |     |     |
| 2 8                     |      |          | 96       | 102        | 113        | 122        | 131  | 135    |        |     |     |     |     |     | C.  |     |
| 9                       |      |          | 90       | 105        | 117        | 122        | 131  |        |        |     |     |     |     |     |     |     |
| 10                      |      | 95<br>95 | 103      | 112        | 121        | 132        |      |        |        |     |     |     |     |     |     | J   |