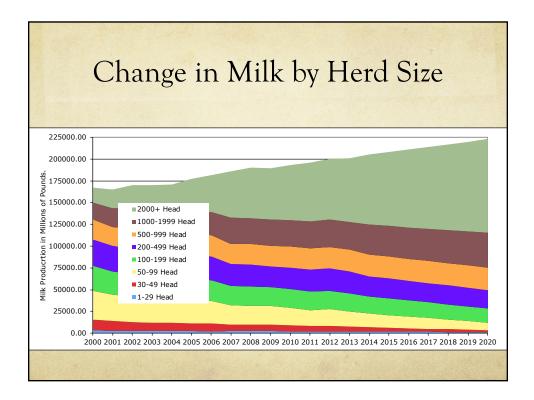

| NW                      | S He | eat li   | ndex     |            |            | Te         | empe | rature | e (°F) |     |     |     |     |     |     |     |
|-------------------------|------|----------|----------|------------|------------|------------|------|--------|--------|-----|-----|-----|-----|-----|-----|-----|
| Г                       | 80   |          | 84       | 86         | 88         | 90         | 92   | 94     | 96     | 98  | 100 | 102 | 104 | 106 | 108 | 110 |
| 4                       |      |          | 83       | 85         | 88         | 91         | 94   | 97     | 101    | 105 | 109 | 114 | 119 | 124 | 130 | 136 |
| ~ 4                     |      |          | 84       | 87         | 89         | 93         | 96   | 100    | 104    | 109 | 114 | 119