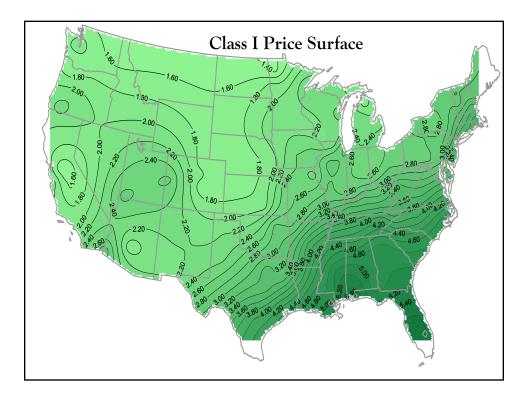

| 92<br>94 | 97         | 103<br>106 | 109<br>113 | 116  | 124    | 132    |     |     |     |     |     |     |     |
| 8 8                     |      |          | 94<br>96 | 100<br>102 | 110        | 113        | 121  | 135    |        |     |     |     |     |     |     |     |
| 2 8                     |      |          | 96       | 102        | 113        | 122        | 131  | 135    |        |     |     |     |     |     | C.  |     |
| 9                       |      |          | 90       | 105        | 117        | 122        | 131  |        |        |     |     |     |     |     |     |     |
| 10                      |      | 95<br>95 | 103      | 112        | 121        | 132        |      |        |        |     |     |     |     |     |     | J   |