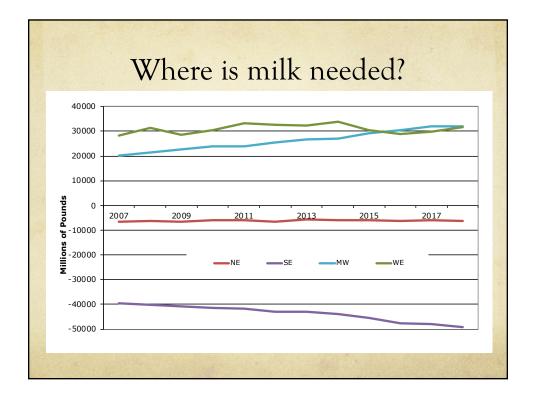

| NW                      | S He | eat li   | ndex     |            |            | Te         | empe | rature | e (°F) |     |     |     |     |     |     |     |
|-------------------------|------|----------|----------|------------|------------|------------|------|--------|--------|-----|-----|-----|-----|-----|-----|-----|
| Г                       | 80   |          | 84       | 86         | 88         | 90         | 92   | 94     | 96     | 98  | 100 | 102 | 104 | 106 | 108 | 110 |
| 4                       |      |          | 83       | 85         | 88         | 91         | 94   | 97     | 101    | 105 | 109 | 114 | 119 | 124 | 130 | 136 |
| ~ 4                     |      |          | 84       | 87         | 89         | 93         | 96   | 100    | 104    | 109 | 1