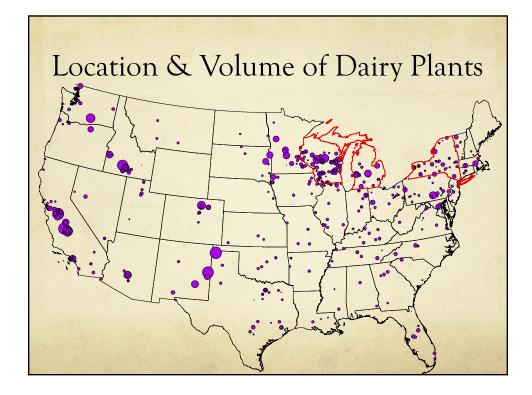

| NW                      | S He | eat li   | ndex     |            |            | Te         | empe | rature | e (°F) |     |     |     |     |     |     |     |
|-------------------------|------|----------|----------|------------|------------|------------|------|--------|--------|-----|-----|-----|-----|-----|-----|-----|
| Г                       | 80   |          | 84       | 86         | 88         | 90         | 92   | 94     | 96     | 98  | 100 | 102 | 104 | 106 | 108 | 110 |
| 4                       |      |          | 83       | 85         | 88         | 91         | 94   | 97     | 101    | 105 | 109 | 114 | 119 | 124 | 130 | 136 |
| ~ 4                     |      |          | 84       | 87         | 89         | 93         | 96   | 100    | 104    | 109 | 114 | 119 | 124 | 130 | 137 |     |
| (%) filbimunu<br>6<br>7 |      | 83       | 85       | 88         | 91         | 95         | 99   | 103    | 108    | 113 | 118 | 124 | 131 | 137 |     |     |
| ≥   <sup>54</sup>       |      | 84       | 86       | 89         | 93         | 97         | 101  | 106    | 112    | 117 | 124 | 130 | 137 |     |     |     |
|                         |      |          | 88       | 91         | 95         | 100        | 105  | 110    | 116    | 123 | 129 | 137 |     |     |     |     |
|                         |      | ~~~      | 89       | 93         | 98         | 103        | 108  | 114    | 121    | 128 | 136 |     |     |     |     |     |
|                         |      | ~~~      | 90       | 95         | 100        | 105        | 112  | 119    | 126    | 134 |     |     |     |     |     |     |
| 8 Xelative              |      |          | 92<br>94 | 97         | 103<br>106 | 109<br>113 | 116  | 124    | 132    |     |     |     |     |     |     |     |
| 8 8                     |      |          | 94<br>96 | 100<br>102 | 110        | 113        | 121  | 135    |        |     |     |     |     |     |     |     |
| 2 8                     |      |          | 96       | 102        | 113        | 122        | 131  | 135    |        |     |     |     |     |     | C.  |     |
| 9                       |      |          | 90       | 105        | 117        | 122        | 131  |        |        |     |     |     |     |     |     |     |
| 10                      |      | 95<br>95 | 103      | 112        | 121        | 132        |      |        |        |     |     |     |     |     |     | J   |