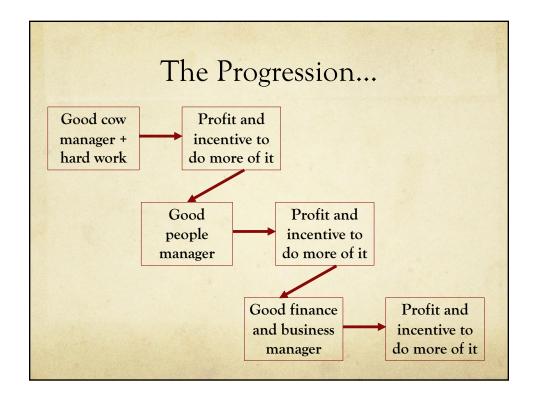

| NW                      | S He | eat li   | ndex     |            |            | Te         | empe | rature | e (°F) |     |     |     |     |     |     |     |
|-------------------------|------|----------|----------|------------|------------|------------|------|--------|--------|-----|-----|-----|-----|-----|-----|-----|
| Г                       | 80   |          | 84       | 86         | 88         | 90         | 92   | 94     | 96     | 98  | 100 | 102 | 104 | 106 | 108 | 110 |
| 4                       |      |          | 83       | 85         | 88         | 91         | 94   | 97     | 101    | 105 | 109 | 114 | 119 | 124 | 130 | 136 |
| ~ 4                     |      |          | 84       | 87         | 89         | 93         | 96   | 100    | 104    | 109 | 114 | 119 |