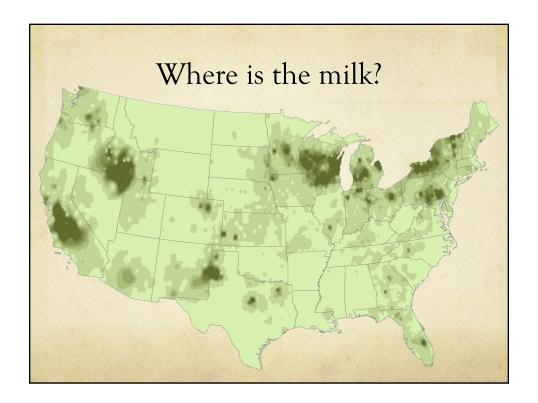

| NW                      | S He | eat li   | ndex     |            |            | Te         | empe | rature | e (°F) |     |     |     |     |     |     |     |
|-------------------------|------|----------|----------|------------|------------|------------|------|--------|--------|-----|-----|-----|-----|-----|-----|-----|
| Г                       | 80   |          | 84       | 86         | 88         | 90         | 92   | 94     | 96     | 98  | 100 | 102 | 104 | 106 | 108 | 110 |
| 4                       |      |          | 83       | 85         | 88         | 91         | 94   | 97     | 101    | 105 | 109 | 114 | 119 | 124 | 130 | 136 |
| ~ 4                     |      |          | 84       | 87         | 89         | 93         | 96   | 100    | 104    | 1