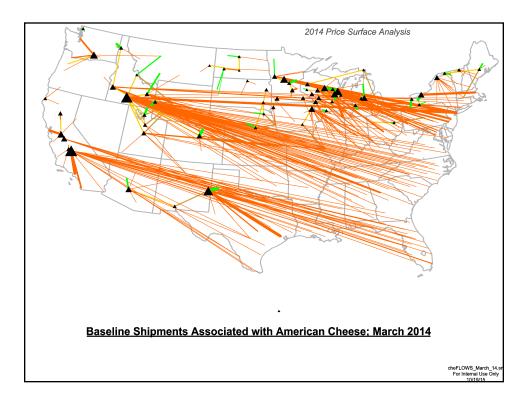

| 92<br>94 | 97         | 103<br>106 | 109<br>113 | 116  | 124    | 132    |     |     |     |     |     |     |     |
| 8 8                     |      |          | 94<br>96 | 100<br>102 | 110        | 113        | 121  | 135    |        |     |     |     |     |     |     |     |
| 2 8                     |      |          | 96       | 102        | 113        | 122        | 131  | 135    |        |     |     |     |     |     | C.  |     |
| 9                       |      |          | 90       | 105        | 117        | 122        | 131  |        |        |     |     |     |     |     |     |     |
| 10                      |      | 95<br>95 | 103      | 112        | 121        | 132        |      |        |        |     |     |     |     |     |     | J   |