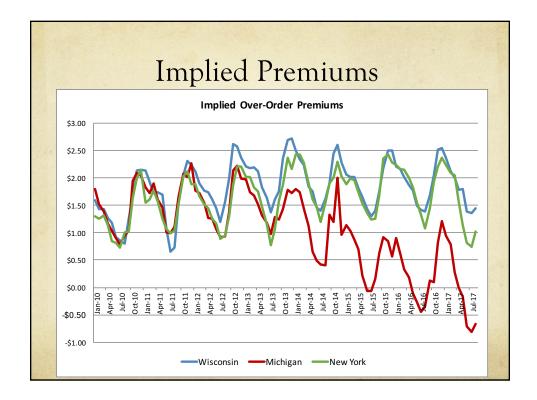

| NW                      | S He | eat li   | ndex     |            |            | Te         | empe | rature | e (°F) |     |     |     |     |     |     |     |
|-------------------------|------|----------|----------|------------|------------|------------|------|--------|--------|-----|-----|-----|-----|-----|-----|-----|
| Г                       | 80   |          | 84       | 86         | 88         | 90         | 92   | 94     | 96     | 98  | 100 | 102 | 104 | 106 | 108 | 110 |
| 4                       |      |          | 83       | 85         | 88         | 91         | 94   | 97     | 101    | 105 | 109 | 114 | 119 | 124 | 130 | 136 |
| ~ 4                     |      |          | 84       | 87         | 89         | 93         | 96   | 100    | 104    | 109 | 114 | 119 | 124 | 130 | 137 |     |
| (%) filbimunu<br>6<br>7 |      | 83       | 85       | 88         | 91         | 95         | 99   | 103    | 108    | 113 | 118 | 124 | 131 | 137 |     |     |
| ≥   <sup>54</sup>       |      | 84       | 86       | 89         | 93         | 97         | 101  | 106    | 112    | 117 | 124 | 130 | 137 |     |     |     |
|                         |      |          | 88       | 91         | 95         | 100        | 105  | 110    | 116    | 123 | 129 | 137 |     |     |     |     |
|                         |      | ~~~      | 89       | 93         | 98         | 103        | 108  | 114    | 121    | 128 | 136 |     |     |     |     |     |
|                         |      | ~~~      | 90       | 95         | 100        | 105        | 112  | 119    | 126    | 134 |     |     |     |     |     |     |
| 8 Xelative              |      |          | 92<br>94 | 97         | 103<br>106 | 109<br>113 | 116  | 124    | 132    |     |     |     |     |     |     |     |
| 8 8                     |      |          | 94<br>96 | 100<br>102 | 110        | 113        | 121  | 135    |        |     |     |     |     |     |     |     |
| 2 8                     |      |          | 96       | 102        | 113        | 122        | 131  | 135    |        |     |     |     |     |     | C.  |     |
| 9                       |      |          | 90       | 105        | 117        | 122        | 131  |        |        |     |     |     |     |     |     |     |
| 10                      |      | 95<br>95 | 103      | 112        | 121        | 132        |      |        |        |     |     |     |     |     |     | J   |