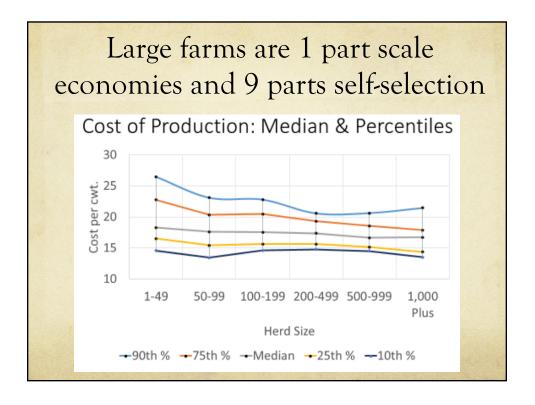

| NW                      | S He | eat li   | ndex     |            |            | Te         | empe | rature | e (°F) |     |     |     |     |     |     |     |
|-------------------------|------|----------|----------|------------|------------|------------|------|--------|--------|-----|-----|-----|-----|-----|-----|-----|
| Г                       | 80   |          | 84       | 86         | 88         | 90         | 92   | 94     | 96     | 98  | 100 | 102 | 104 | 106 | 108 | 110 |
| 4                       |      |          | 83       | 85         | 88         | 91         | 94   | 97     | 101    | 105 | 109 | 114 | 119 | 124 | 130 | 136 |
| ~ 4                     |      |          | 84       | 87         | 89         | 93         | 96   | 100    | 104    | 109 | 114 | 119 | 1