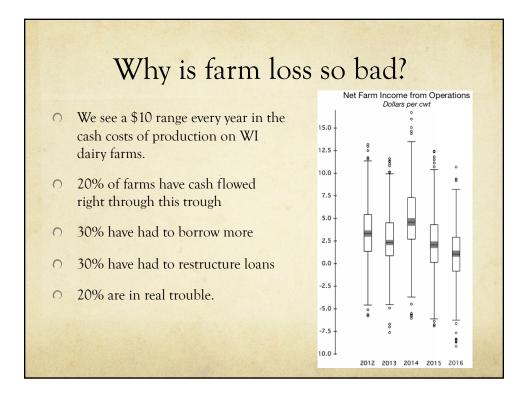

| NW                      | S He | eat li   | ndex     |            |            | Te         | empe | rature | e (°F) |     |     |     |     |     |     |     |
|-------------------------|------|----------|----------|------------|------------|------------|------|--------|--------|-----|-----|-----|-----|-----|-----|-----|
| Г                       | 80   |          | 84       | 86         | 88         | 90         | 92   | 94     | 96     | 98  | 100 | 102 | 104 | 106 | 108 | 110 |
| 4                       |      |          | 83       | 85         | 88         | 91         | 94   | 97     | 101    | 105 | 109 | 114 | 119 | 124 | 130 | 136 |
| ~ 4                     |      |          | 84       | 87         | 89         | 93         | 96   | 100    | 104    | 109 | 114 | 119 | 124 | 1