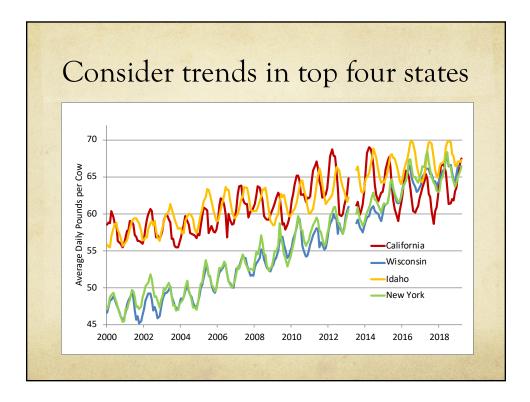

|      |          | 92<br>94 | 97         | 103<br>106 | 109<br>113 | 116  | 124    | 132    |     |     |     |     |     |     |     |
| 8 8                     |      |          | 94<br>96 | 100<br>102 | 110        | 113        | 121  | 135    |        |     |     |     |     |     |     |     |
| 2 8                     |      |          | 96       | 102        | 113        | 122        | 131  | 135    |        |     |     |     |     |     | C.  |     |
| 9                       |      |          | 90       | 105        | 117        | 122        | 131  |        |        |     |     |     |     |     |     |     |
| 10                      |      | 95<br>95 | 103      | 112        | 121        | 132        |      |        |        |     |     |     |     |     |     | J   |