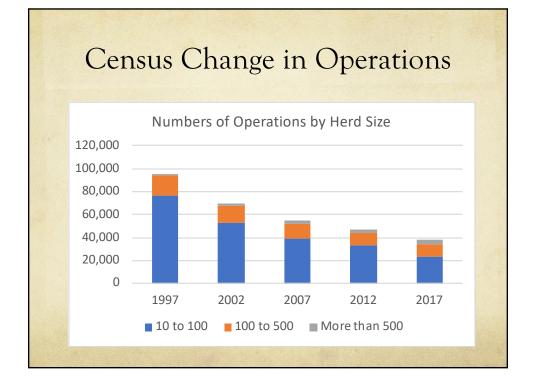

| NW                      | S He | eat li   | ndex     |            |            | Te         | empe | rature | e (°F) |     |     |     |     |     |     |     |
|-------------------------|------|----------|----------|------------|------------|------------|------|--------|--------|-----|-----|-----|-----|-----|-----|-----|
| Г                       | 80   |          | 84       | 86         | 88         | 90         | 92   | 94     | 96     | 98  | 100 | 102 | 104 | 106 | 108 | 110 |
| 4                       |      |          | 83       | 85         | 88         | 91         | 94   | 97     | 101    | 105 | 109 | 114 | 119 | 124 | 130 | 136 |
| ~ 4                     |      |          | 84       | 87         | 89         | 93         | 96   | 100    | 104    | 109 | 114 |