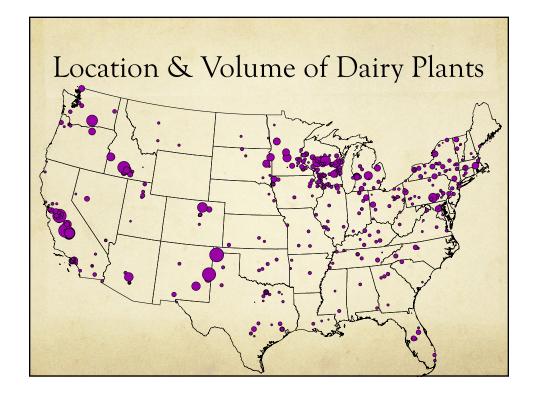

|          | 92<br>94 | 97         | 103<br>106 | 109<br>113 | 116  | 124    | 132    |     |     |     |     |     |     |     |
| 8 8                     |      |          | 94<br>96 | 100<br>102 | 110        | 113        | 121  | 135    |        |     |     |     |     |     |     |     |
| 2 8                     |      |          | 96       | 102        | 113        | 122        | 131  | 135    |        |     |     |     |     |     | C.  |     |
| 9                       |      |          | 90       | 105        | 117        | 122        | 131  |        |        |     |     |     |     |     |     |     |
| 10                      |      | 95<br>95 | 103      | 112        | 121        | 132        |      |        |        |     |     |     |     |     |     | J   |