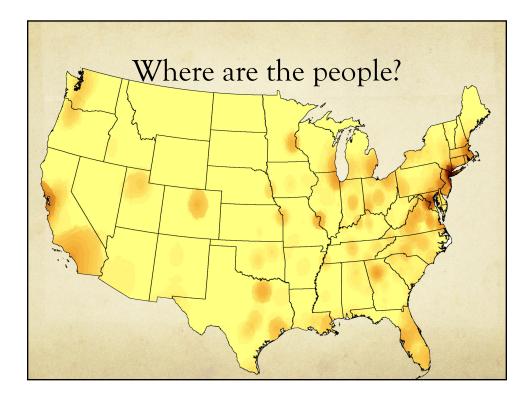

| NW                      | S He | eat li   | ndex     |            |            | Te         | empe | rature | e (°F) |     |     |     |     |     |     |     |
|-------------------------|------|----------|----------|------------|------------|------------|------|--------|--------|-----|-----|-----|-----|-----|-----|-----|
| Г                       | 80   |          | 84       | 86         | 88         | 90         | 92   | 94     | 96     | 98  | 100 | 102 | 104 | 106 | 108 | 110 |
| 4                       |      |          | 83       | 85         | 88         | 91         | 94   | 97     | 101    | 105 | 109 | 114 | 119 | 124 | 130 | 136 |
| ~ 4                     |      |          | 84       | 87         | 89         | 93         | 96   | 100    | 104    | 109