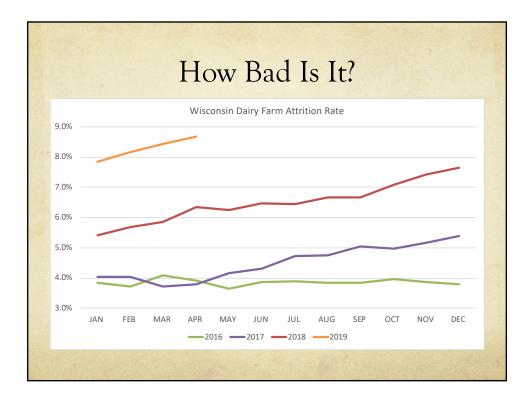

| NW                      | S He | eat li   | ndex     |            |            | Te         | empe | rature | e (°F) |     |     |     |     |     |     |     |
|-------------------------|------|----------|----------|------------|------------|------------|------|--------|--------|-----|-----|-----|-----|-----|-----|-----|
| Г                       | 80   |          | 84       | 86         | 88         | 90         | 92   | 94     | 96     | 98  | 100 | 102 | 104 | 106 | 108 | 110 |
| 4                       |      |          | 83       | 85         | 88         | 91         | 94   | 97     | 101    | 105 | 109 | 114 | 119 | 124 | 130 | 136 |
| ~ 4                     |      |          | 84       | 87         | 89         | 93         | 96   | 100    | 104    | 109 | 114 | 119 | 124 |