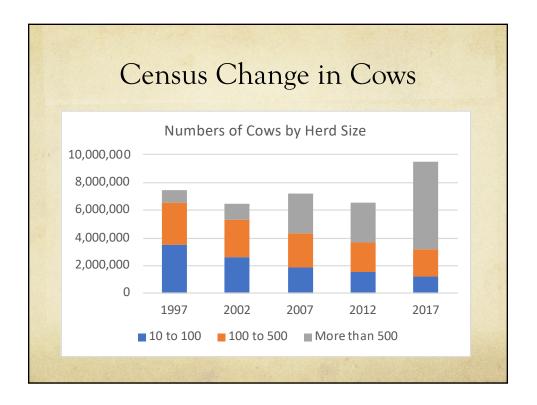

| NW                      | S He | eat li   | ndex     |            |            | Te         | empe | rature | e (°F) |     |     |     |     |     |     |     |
|-------------------------|------|----------|----------|------------|------------|------------|------|--------|--------|-----|-----|-----|-----|-----|-----|-----|
| Г                       | 80   |          | 84       | 86         | 88         | 90         | 92   | 94     | 96     | 98  | 100 | 102 | 104 | 106 | 108 | 110 |
| 4                       |      |          | 83       | 85         | 88         | 91         | 94   | 97     | 101    | 105 | 109 | 114 | 119 | 124 | 130 | 136 |
| ~ 4                     |      |          | 84       | 87         | 89         | 93         | 96   | 100    | 104    | 109 | 114 | 1