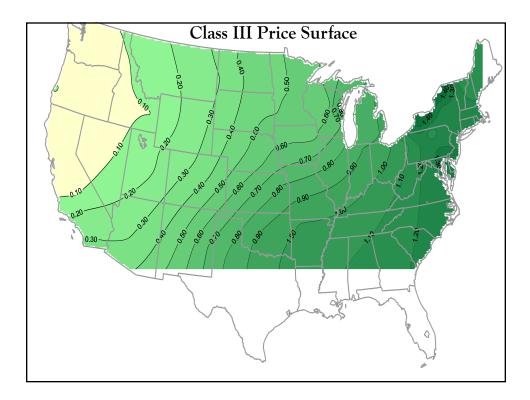

92<br>94 | 97         | 103<br>106 | 109<br>113 | 116  | 124    | 132    |     |     |     |     |     |     |     |
| 8 8                     |      |          | 94<br>96 | 100<br>102 | 110        | 113        | 121  | 135    |        |     |     |     |     |     |     |     |
| 2 8                     |      |          | 96       | 102        | 113        | 122        | 131  | 135    |        |     |     |     |     |     | C.  |     |
| 9                       |      |          | 90       | 105        | 117        | 122        | 131  |        |        |     |     |     |     |     |     |     |
| 10                      |      | 95<br>95 | 103      | 112        | 121        | 132        |      |        |        |     |     |     |     |     |     | J   |