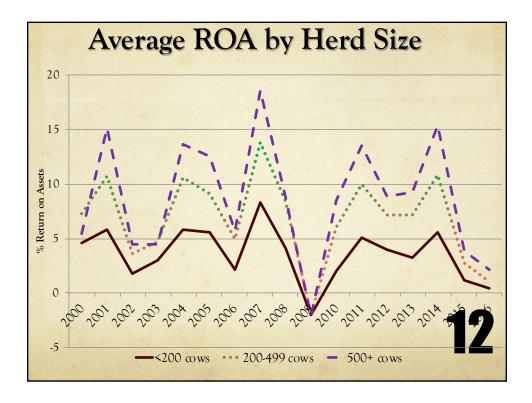

| NW                      | S He | eat li   | ndex     |            |            | Te         | empe | rature | e (°F) |     |     |     |     |     |     |     |
|-------------------------|------|----------|----------|------------|------------|------------|------|--------|--------|-----|-----|-----|-----|-----|-----|-----|
| Г                       | 80   |          | 84       | 86         | 88         | 90         | 92   | 94     | 96     | 98  | 100 | 102 | 104 | 106 | 108 | 110 |
| 4                       |      |          | 83       | 85         | 88         | 91         | 94   | 97     | 101    | 105 | 109 | 114 | 119 | 124 | 130 | 136 |
| ~ 4                     |      |          | 84       | 87         | 89         | 93         | 96   | 100    | 104    | 109 | 114 | 119 | 124